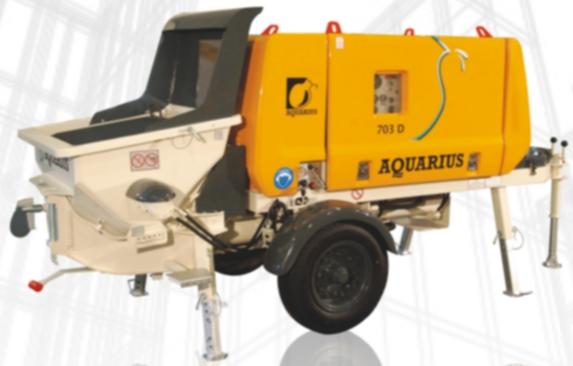

## **TRAILER MOUNTED LINE PUMPS - 700 SERIES**

#### Salient Features:

- New futuristic look with latest design
- Completely redesigned with many operation friendly features
- Substantial noise reduction
- Maximum vertical/horizontal pumping distance in this class
- Most fuel-efficient series
- Very reliable equipment with long routine maintenance intervals
- ▶ Safe water-cleaning system
- Compact design and least towing length
- Very effective reverse pumping
- Infinitely variable concrete output, from minimum to maximum
- Centralized greasing points
- Uninterrupted operations even if electrical system malfunctions
- Innovative flap straight design with cleaning socket
- Standardized core pump, reducing spares inventory costs

#### Added Features:

- Higher Capacity jack
- Foot rest for hopper
- Gas springs and locks for canopy
- Shifting cylinder cover for better safety
- ▶ Grill provided for engine cover
- ▶ Built-in toolbox
- Efficient splash guard design
- Mudguard on tyre
- Engine & Pump hour meters
- ▶ Remote control