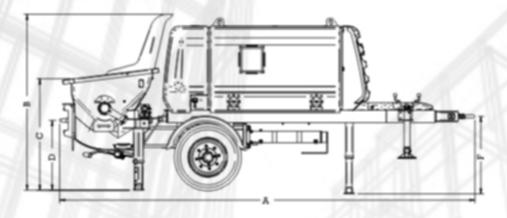

#### Technical Specifications:

| MODEL | A    | В    | С    | D   | E    | F   |
|-------|------|------|------|-----|------|-----|
| 703D  | 5015 | 2125 | 1330 | 845 | 1760 | 890 |

| Model Specifications     | Unit       | 703 D | 703 E |     |
|--------------------------|------------|-------|-------|-----|
| Prime Mover              | kW         | 34.6  | 37    |     |
| Theoretical Output       | m³/hr      | 30    | 23    |     |
| Del. Cylinder Diameter   | mm         | 200   | 200   |     |
| Del. Cylinder Stroke     | mm         | 700   | 700   |     |
| No. of Strokes           | per min    | 22    | 17    |     |
| Hydraulic Transmission   |            | 1:3.3 | 1:3.3 |     |
| Concrete Pressure        | bar        | 65    | 76    |     |
| Concrete Hopper Capacity | 1          | 500   | 500   |     |
| Delivery Distance #4     | Horizontal | m     | 320   | 320 |
| Delivery Distance**      | Vertical   | m     | 80    | 80  |