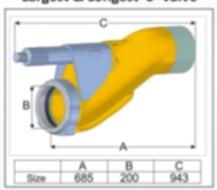

over              | kW         | 34.6  | 37    |     |
| Theoretical Output       | m³/hr      | 30    | 23    |     |
| Del. Cylinder Diameter   | mm         | 200   | 200   |     |
| Del. Cylinder Stroke     | mm         | 700   | 700   |     |
| No. of Strokes           | per min    | 22    | 17    |     |
| Hydraulic Transmission   |            | 1:3.3 | 1:3.3 |     |
| Concrete Pressure        | bar        | 65    | 76    |     |
| Concrete Hopper Capacity | 1          | 500   | 500   |     |
| Delivery Distance #4     | Horizontal | m     | 320   | 320 |
| Delivery Distance**      | Vertical   | m     | 80    | 80  |



<sup>\*\*</sup>Distances to be read as either horizontal or vertical. The concrete should be pumpable & follows DIN 1045 standard.

#### Largest & Longest 'S' Valve



Variable Output Regulator

### **Cylinder Diameter Comparison** Other **AQUARIUS** Concrete Pumps Concrete Pumps Dia = 200 mm Area = 25450.2 m Area = 31420 mm Aquarius Pump Cylinders have larger area than others by 23.5%

Performance of equipment is based on standard working conditions. Design / Specifications can be changed without prior notice.

# **AQUARIUS**

# AQUARIUS ENGINEERS PVT. LTD. Concrete Pumps, Batching Plants, Boom Pumps

'Aquarius House', Sheelavihar Colony, Off Karve Road, Pune 411 038. INDIA Tel.: +91 20 2544 5227 Fax: +91 20 2544 5228

E-mail: enquiries@aquariusengineers.biz

Web: www.aquariusengineers.biz

Mfg. by: Putzmeister India Pvt. Ltd.

190, 191, Kundaim Industrial Estate, Kundaim, Goa 403 115. India

#### **Local Contact:**