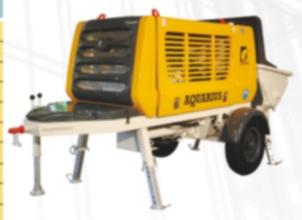

## **TRAILER MOUNTED LINE PUMPS - 700 SERIES**

#### Salient Features:

- New futuristic look with latest design
- Completely redesigned with many operation friendly features
- Substantial noise reduction
- Maximum vertical/horizontal pumping distance in this class
- Most fuel-efficient series
- Very reliable equipment with long routine maintenance intervals
- ▶ Safe water-cleaning system
- Compact design and least towing length
- Very effective reverse pumping
- Infinitely variable concrete output, from minimum to maximum
- Centralized greasing points
- Uninterrupted operations even if electrical system malfunctions
- Innovative flap straight design with cleaning socket
- Standardized core pump, reducing spares inventory costs

#### Added Features:

- Higher Capacity jack
- Foot rest for hopper
- Gas springs and locks for canopy
- Shifting cylinder cover for better safety
- ▶ Grill provided for engine cover
- ▶ Built-in toolbox
- Efficient splash guard design
- Mudguard on tyre
- Engine & Pump hour meters
- ▶ Remote control

#### Technical Specifications:

| MODEL | A    | В    | С    | D   | E    | F   |
|-------|------|------|------|-----|------|-----|
| 703D  | 5015 | 2125 | 1330 | 845 | 1760 | 890 |

| Model Specifications     | Unit       | 703 D | 703 E |     |
|--------------------------|------------|-------|-------|-----|
| Prime Mover              | kW         | 34.6  | 37    |     |
| Theoretical Output       | m³/hr      | 30    | 23    |     |
| Del. Cylinder Diameter   | mm         | 200   | 200   |     |
| Del. Cylinder Stroke     | mm         | 700   | 700   |     |
| No. of Strokes           | per min    | 22    | 17    |     |
| Hydraulic Transmission   |            | 1:3.3 | 1:3.3 |     |
| Concrete Pressure        | bar        | 65    | 76    |     |
| Concrete Hopper Capacity | 1          | 500   | 500   |     |
| Delivery Distance #4     | Horizontal | m     | 320   | 320 |
| Delivery Distance**      | Vertical   | m     | 80    | 80  |